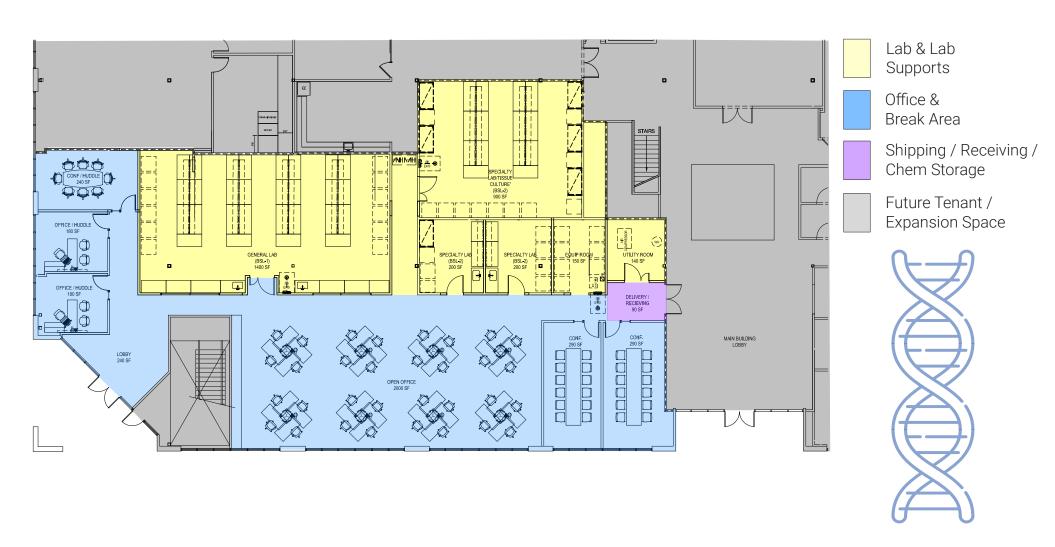

#### 2595 Junction - First Floor - ±28,150 SF

Hypothetical Plan with Furniture Layout

Floorplan is approximate and subject to change

Floorplan is approximate and subject to change