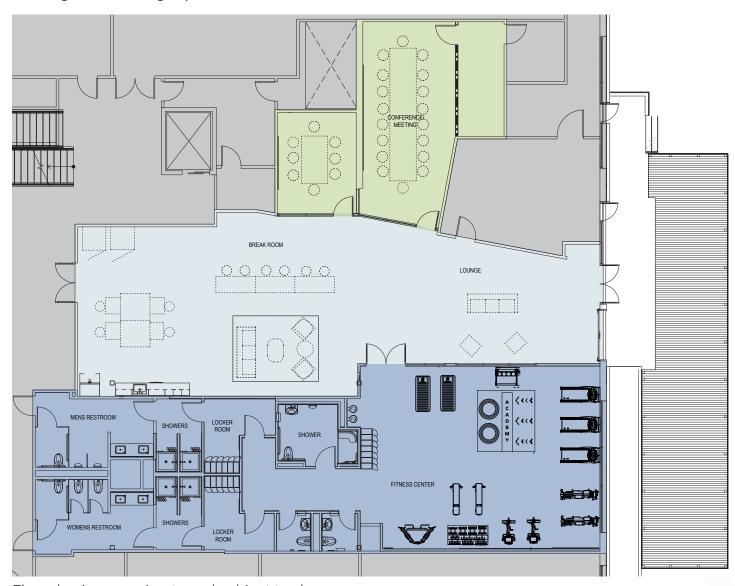

## PROPERTY Amenities

### **NEW Amenity Center**

Lounge, Meeting Spaces, Breakroom, Fitness Center