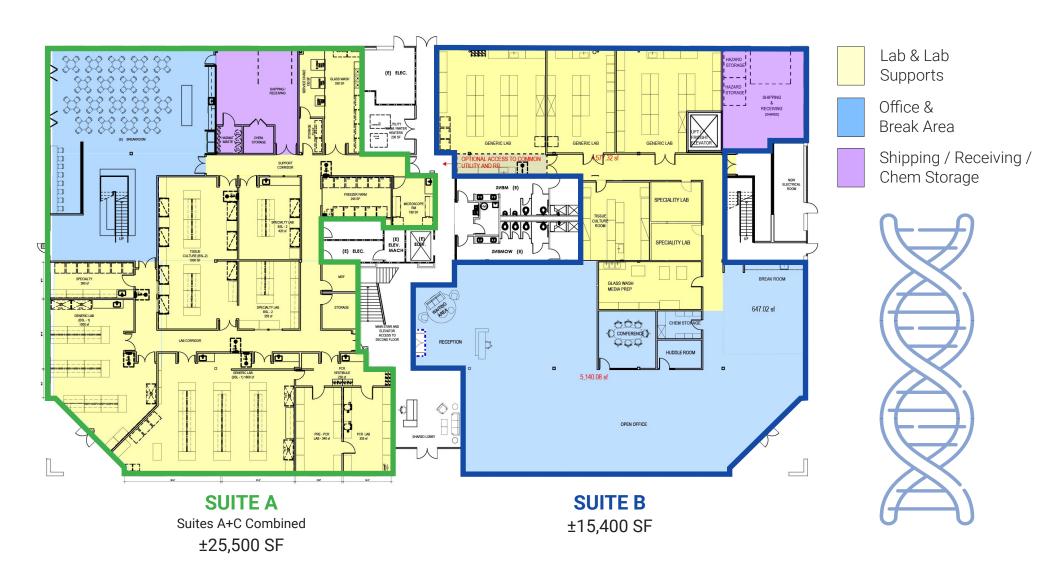

### 2595 Junction - Second Floor - ±29,000 SF

Hypothetical Plan with Furniture Layout

Lab & Lab Supports

Office & Break Area

SUITE C
Suites A+C Combined

tes A+C Combine ±25,500 SF SUITE D

Spec Suite - ±16,250 SF