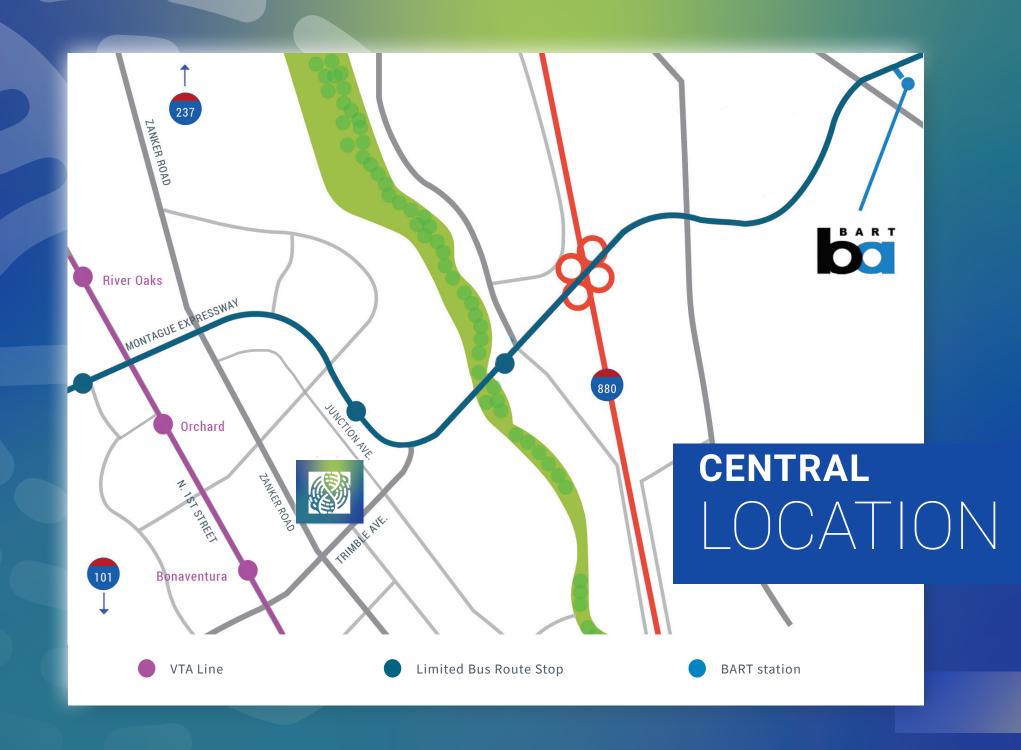

Freight Elevator That Serves Second Floor Labs

Prominent Signage/Branding
Opportunities on Zanker/E Trimble Rd