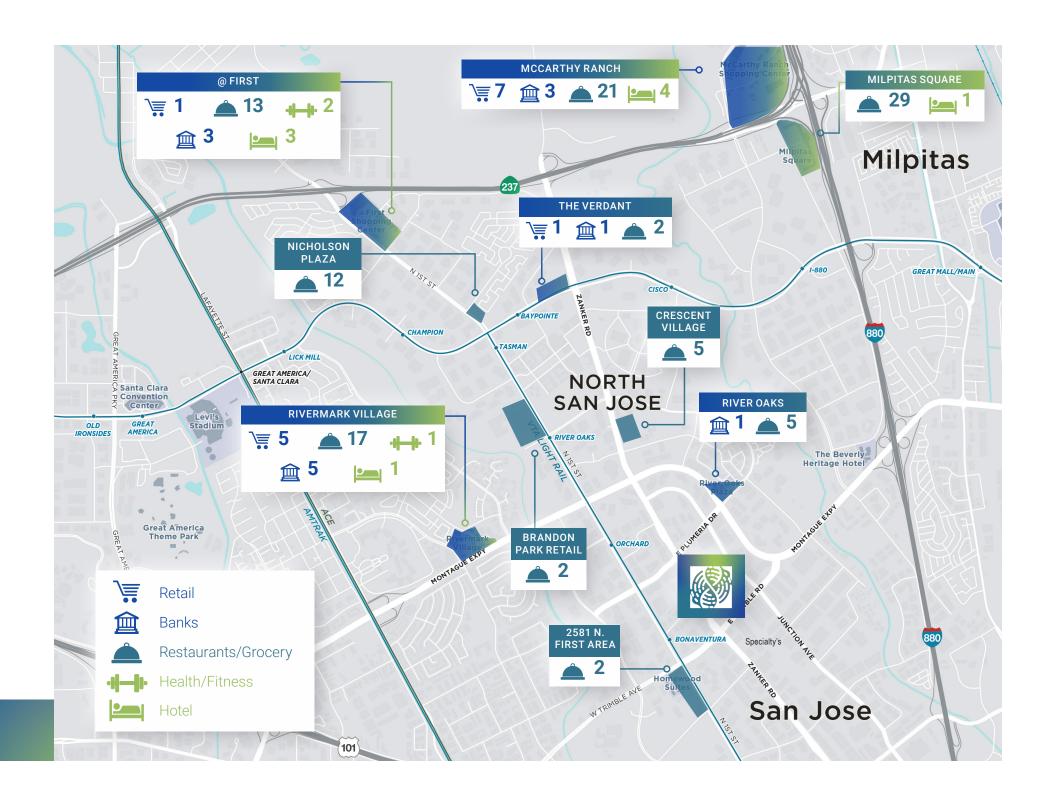

3 Lic # 01742629 **CHRIS OWUSU** 

650.480.2192 Lic # 02104817 **SOROUSH ABOUTALEBI** 

Lic # 02180627









# PROPERTY Highlights









Life Sciences Conversion in Progress



bioCube San Jose Incubator On-Site for Flexible Growth



Wet and / or Dry Labs for Every Need



MERV Air Filtration Systems Installed Throughout Campus



Variety of Suite Sizes Providing Options for Future Expansion



Power Upgrade to 4,000 Amps in Process



Pilot Plant Ready



Robust Building Shipping and Receiving Capabilities



New HVAC Systems with DDC Controls



Freight Elevator That Serves Second Floor Labs



Prominent Signage/Branding
Opportunities on Zanker/E Trimble Rd





## PROPERTY Amenities







### **NEW Amenity Center**

Lounge, Meeting Spaces, Breakroom, Fitness Center















## LEASING OPPORTUNITIES

| ADDRESS           | AVAILABLE RSF     | NOTES                                                                       |
|-------------------|-------------------|-----------------------------------------------------------------------------|
| 2595 Junction Ave | ±15,400 - ±57,150 | Available Immediately - Full Building Can Be Divided                        |
| 2700 Zanker Rd    | ±8,025            | Available Immediately - Can be Combined w/ Adjacent Suite for ±17,900 Total |
| 2680 Zanker Rd    | BioCube           | Incubator Space Available Immediately - Variety of Sizes                    |

**Visit BioSquare SV's Website** 



Visit bioCube San Jose's Website

Leverage our ON-SITE LAB INCUBATOR for IMMEDIATE OCCUPANCY while we build out your full suite WITHIN