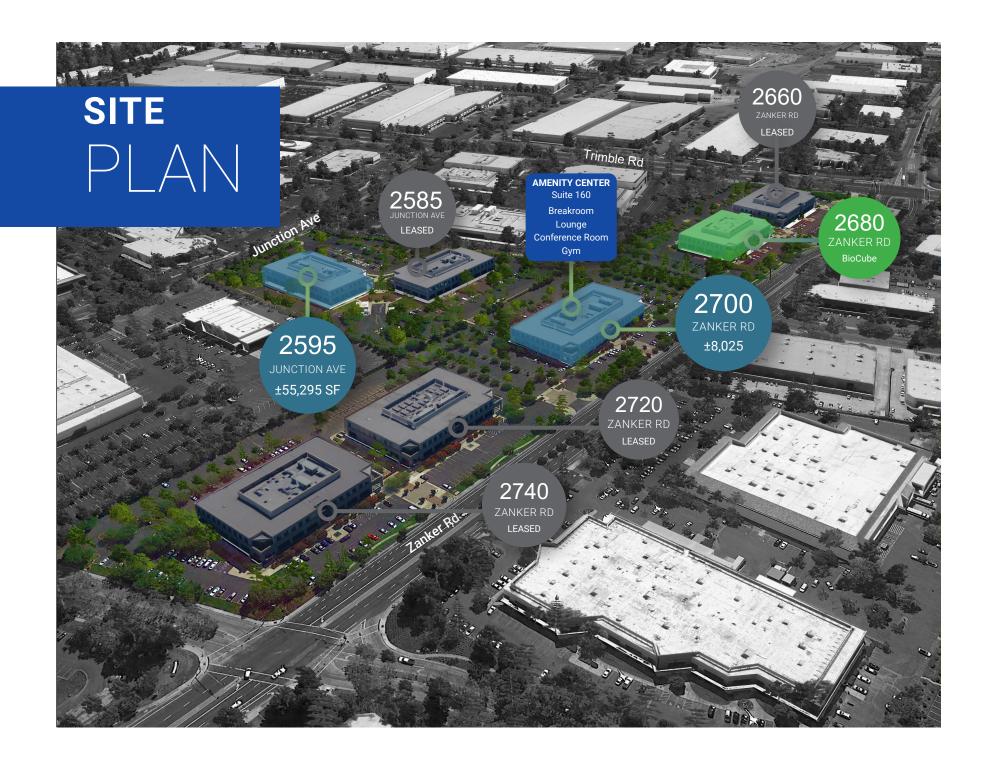

## LEASING OPPORTUNITIES

| ADDRESS           | AVAILABLE RSF     | NOTES                                                                       |
|-------------------|-------------------|-----------------------------------------------------------------------------|
| 2595 Junction Ave | ±15,400 - ±57,150 | Available Immediately - Full Building Can Be Divided                        |
| 2700 Zanker Rd    | ±8,025            | Available Immediately - Can be Combined w/ Adjacent Suite for ±17,900 Total |
| 2680 Zanker Rd    | BioCube           | Incubator Space Available Immediately - Variety of Sizes                    |