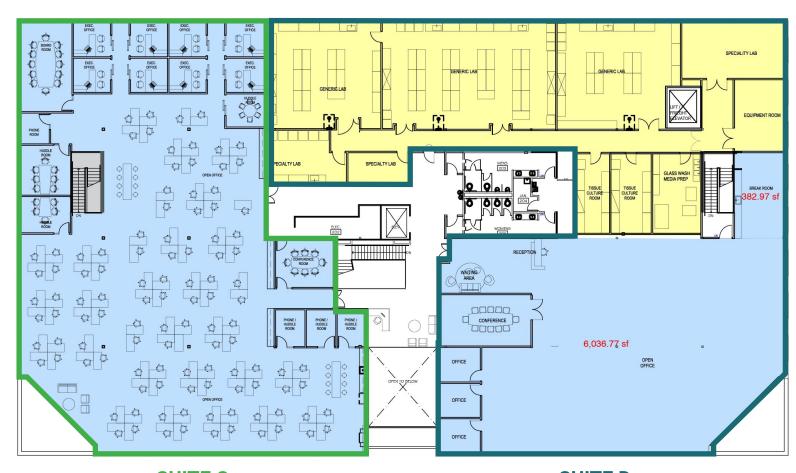

### 2595 Junction - Second Floor - ±29,000 SF

Hypothetical Plan with Furniture Layout

Lab & Lab Supports

Office & Break Area

SUITE C
Suites A+C Combined

tes A+C Combine ±25,500 SF SUITE D

Spec Suite - ±16,250 SF

Floorplan is approximate and subject to change